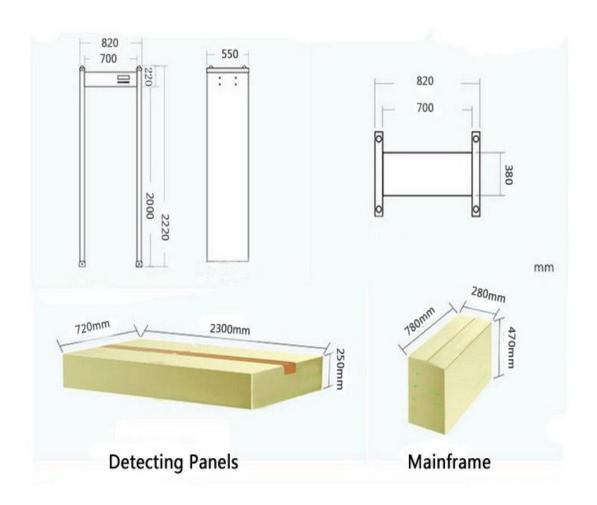

#### **Product Parameters:**

- 1. Alarm way: Audio Alert, and LED Location lamp work at same time .
- 2.Detection Zone: 8 zone/ 10 zone
- 3. Display ways: Large Screen of LCD display
- 4. Sensitivity: 0-99 adjustable
- 5. The main body with waterproof function.
- 6.Tunnel Size:200(L)\*70(W)\*56(H)cm
- 7.Dimension:222(L)\*80(W)\*67(H)cm
- 8.Net Weight: 61kg/set Gross Weight: 71.5 kg/set
- 9.Package Size: Main Body: 230\*72\*25cm(2 piece /carton)

Host Machine:78\*47\*28cm(1 piece/carton)