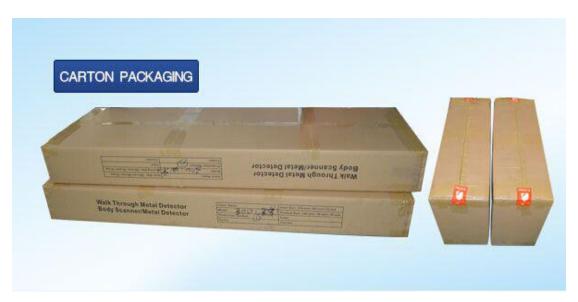

#### **Product Parameters:**

- 1. Alarm way: Audio Alert, and LED Location lamp work at same time .
- 2.Detection Zone: 8 zone/ 10 zone
- 3. Display ways: Large Screen of LCD display
- 4. Sensitivity: 0-99 adjustable
- 5. The main body with waterproof function.
- 6.Tunnel Size:200(L)\*70(W)\*56(H)cm
- 7.Dimension:222(L)\*80(W)\*67(H)cm
- 8.Net Weight: 61kg/set Gross Weight: 71.5 kg/set
- 9.Package Size: Main Body: 230\*72\*25cm(2 piece /carton)

Host Machine:78\*47\*28cm(1 piece/carton)