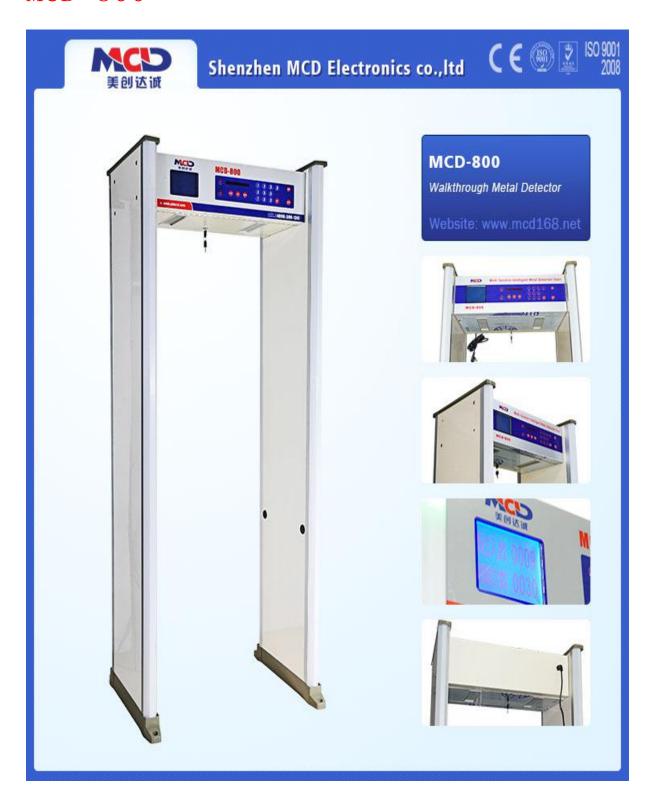

# **Shenzhen MCD Electronics CO.,Ltd**

MCD-800

### **Product Features:**

- 1.6.0" Large screen LCD, user-friendly, simple and easy Chinese & English operation interface.
- 2.Optional 8 or 10 detection regions has high brightness LED indicator to position metals more accurately.
- 3. More than one doors can work together, max 20 sets doors in a group. Digital control over the computer.
- 4. High, low, mute alarm mode can be adjusted in different occasions according to requirements.
- 5. The sensitivity of each detection zone can be adjustable independently between 0-99.
- 6. The combinations of digital and analog technology reduce the false positives, and improve the door stability.
- 7. With remote control, easy operation.
- 8. With modular design, easy demolition and installation.

#### **Product Parameters:**

- 1. Alarm way: Audio Alert, and LED Location lamp work at same time .
- 2.Detection Zone: 8 zone/ 10 zone
- 3. Display ways: Large Screen of LCD display
- 4. Sensitivity: 0-99 adjustable
- 5. The main body with waterproof function.
- 6.Tunnel Size:200(L)\*70(W)\*56(H)cm
- 7.Dimension:222(L)\*80(W)\*67(H)cm
- 8.Net Weight: 61kg/set Gross Weight: 71.5 kg/set
- 9.Package Size: Main Body: 230\*72\*25cm(2 piece /carton)